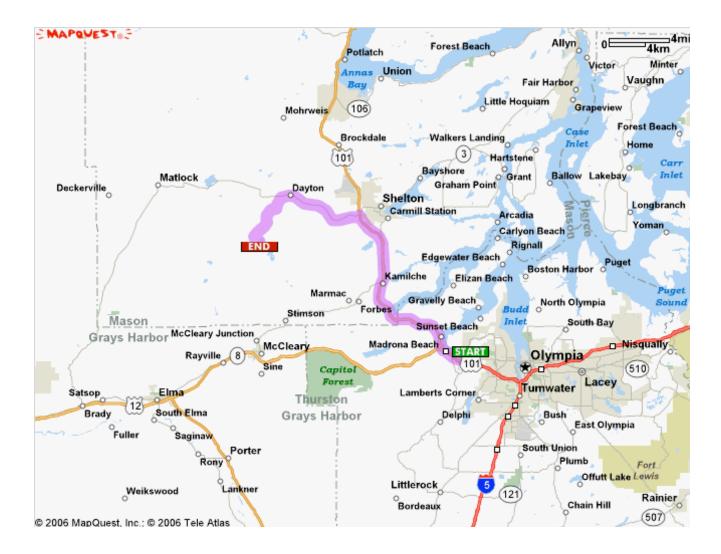

**Evergreen State College:** 

360-867-6530 2700 Evergreen Pkwy Nw, Olympia, WA 98505, US 370 W Panhandle Lake Rd

Shelton, WA 98584-8923, US

**Total Est. Time:** 

41 minutes

**Total Est. Distance:** 

26.59 miles

| Maneuvers                                                          | Distance   |
|--------------------------------------------------------------------|------------|
| 1: Start out going SOUTHEAST on EVERGREEN PKWY NW.                 | 0.1 miles  |
| <b>2:</b> Take the ramp toward ABERDEEN / US-101 N / PORT ANGELES. | 0.2 miles  |
| 3: Turn RIGHT onto MUD BAY RD NW.                                  | 0.9 miles  |
| 4: Merge onto US-101 N toward SHELTON / WA-8 W / ABERDEEN.         | 14.8 miles |
| <b>5:</b> Take the exit.                                           | 0.1 miles  |
| 6: Turn LEFT onto W SHELTON-MATLOCK RD.                            | 5.9 miles  |
| 7: Turn LEFT onto W HIGHLAND RD.                                   | 0.9 miles  |
| 8: Turn RIGHT to stay on W HIGHLAND RD.                            | 3.0 miles  |
| 9: Turn LEFT onto W PANHANDLE LAKE RD.                             | 0.3 miles  |
| 10: End at 370 W Panhandle Lake Rd Shelton, WA 98584-8923, US      |            |

**Total Est. Time:** 41 minutes **Total Est. Distance:** 26.59 miles

All rights reserved. Use Subject to License/Copyright
These directions are informational only. No representation is made or warranty given as to their content, road conditions or route usability or expeditiousness. User assumes all risk of use. MapQuest and its suppliers assume no responsibility for any loss or delay resulting from such use.